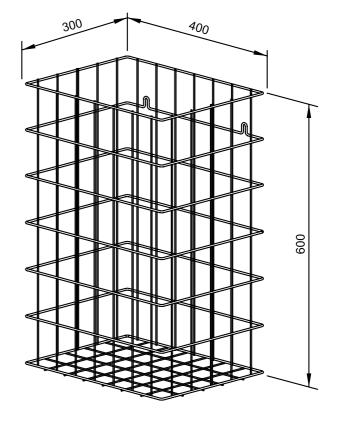

## WASTE BASKET STAINLESS STEEL WP150-1

400 x 600 x 300 mm Capacity approx. 72 l

- Waste basket in robust, germ-reducing and easy-care stainless steel wire (AISI 304).
- 2.5 mm and 4 mm thick lattice work. Fastening eyes in second row for invisible wall mounting.
- Capacity approx. 72 l.
- Mounting: With two screws.
- Delivery includes fixing material.
- Weight, including single package: 1.3 kg

Dimensions: 400 x 600 x 300 mm

Article No. WP150-1

| Available surface              | ID No.  |
|--------------------------------|---------|
| Stainless steel satin finished | 922 118 |